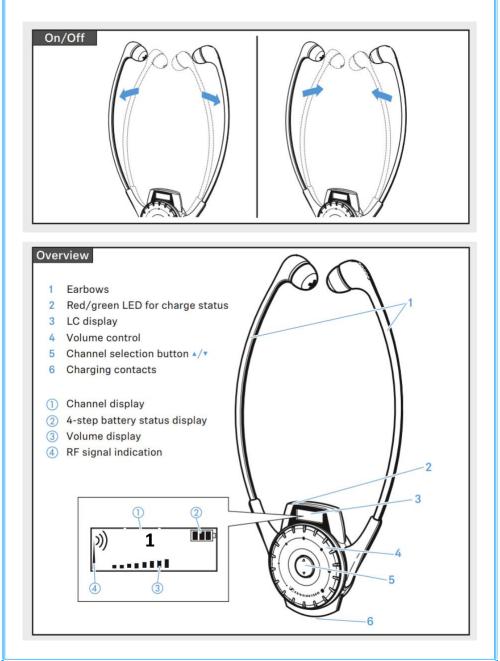

## HDE 2020-D Stethoset Receiver

- 1. Switch receiver on by gently pulling the earbows away from each other (as per diagram)
- 2. Ensure receiver is on channel 1 by using the channel selection buttons
- 3. Insert earbuds into ears until comfortable
- 4. Adjust the volume up and down using the rotary volume control button to suit your own needs
- Please note audio may not be present until the event begins
- If you need any assistance, please return to the information point on green concourse or speak to a steward