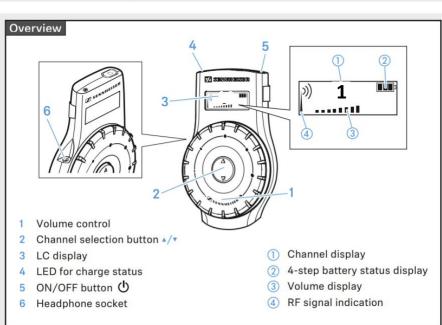

## **EK 2020-D-II Bodypack Receiver**

- 1. Plug in earphones or an inductive neck loop to the 3.5 mm audio port on the side of the receiver
- Switch receiver on using On/Off switch on the top of the device
- 3. Ensure receiver is on channel 1 by using the channel selection buttons
- 4. Insert your earphones or connect your hearing aid to the inductive neck loop
- 5. Adjust the volume up and down using the rotary volume control button to suit your own needs
- o Please note audio may not be present until the event begins
- If you need any assistance, please return to the information point on green concourse or speak to a steward