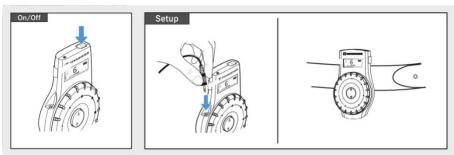

## **EK 2020-D-II Bodypack Receiver**

- 1. Plug in earphones or an inductive neck loop to the 3.5 mm audio port on the side of the receiver
- Switch receiver on using On/Off switch on the top of the device
- 3. Ensure receiver is on channel 1 by using the channel selection buttons
- 4. Insert your earphones or connect your hearing aid to the inductive neck loop
- 5. Adjust the volume up and down using the rotary volume control button to suit your own needs
- o Please note audio may not be present until the event begins
- If you need any assistance, please return to the information point on green concourse or speak to a steward