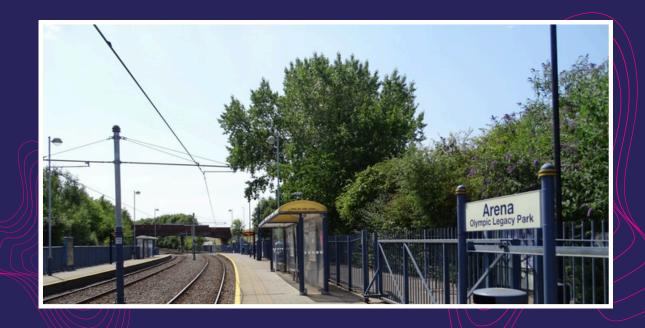

# Supertram

If you are traveling to us via Tram, we have our own dedicated stop; Arena / Olympic Legacy Park stop.

# **Getting in via the Tram stop**

When you arrive at the Arena / Olympic Legacy Park stop, exit the tram and take the private path towards Utilita

Arena Sheffield