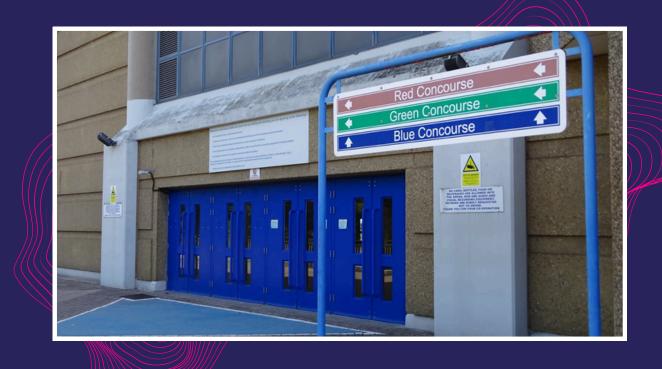

# You can then either take the ramp up towards Blue Concourse

Once on Blue concourse level, head towards the colour doors indicated on your ticket

### Both Entrance B & C provide lift access onto concourse

**Entrance B (closest to Red Concourse, Blocks 101-110)** 

**Entrance C (closest to Blue Concourse, Blocks 111-120)** 