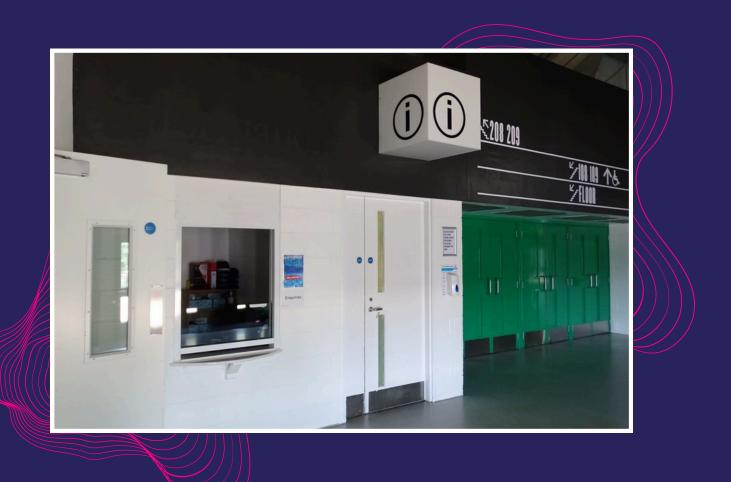

### **Inside Utilita Arena Sheffield**

We also have an Information Desk located on Green Concourse.

If you need help finding the desk please ask a steward. Assistive Listening Devices and Radar keys are available from here.

# **Toilets**

We have toilets located on Concourse and on our floor level.

Our unisex accessible toilets all have radar key locks and a key can be obtained from information on green concourse (although customers may have their own which they can also use).