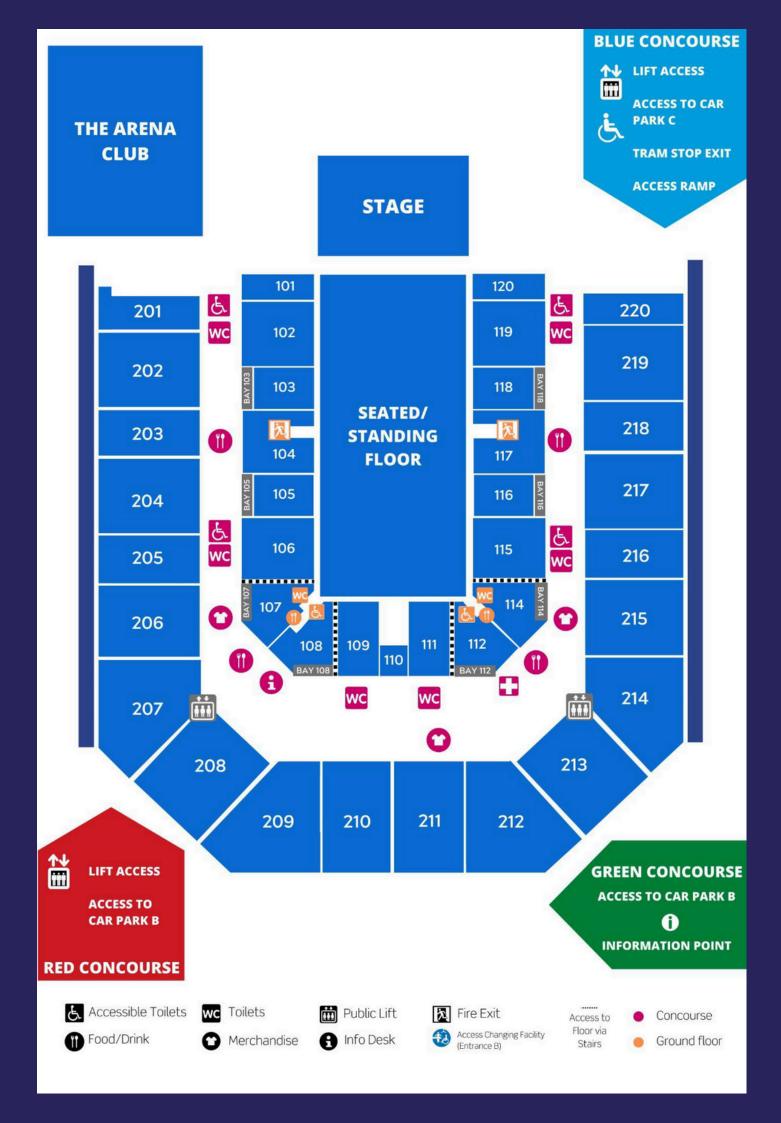

# You can then either take the ramp up towards Blue Concourse

Once on Blue concourse level, head towards the colour doors indicated on your ticket

### Alternatively, head towards 'ENTRANCE B'

Access the venue here, and take the lift up onto the concourse.

### Both Entrance B & C provide lift access onto concourse

**Entrance B (closest to Red Concourse, Blocks 101-110)** 

**Entrance C (closest to Blue Concourse, Blocks 111-120)** 

### Merchandise

We have merchandise stands located around the concourse (Red & Blue).

You can ask a steward to assist you with these locations.