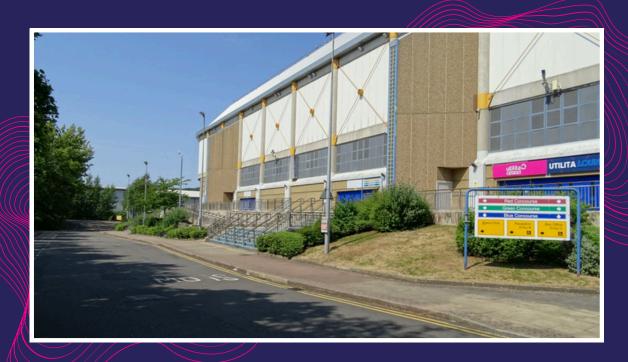

# You can then either take the ramp up towards Blue Concourse

Once on Blue concourse level, head towards the colour doors indicated on your ticket

### Alternatively, head towards 'ENTRANCE B'

Access the venue here, and take the lift up onto the concourse.

### Merchandise

We have merchandise stands located around the concourse (Red & Blue).

You can ask a steward to assist you with these locations.