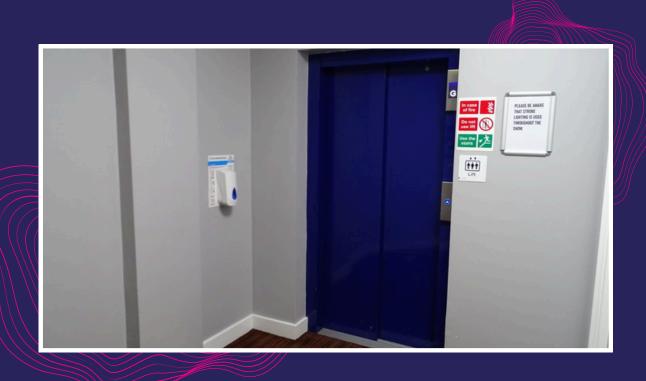

### Alternatively, head towards 'ENTRANCE B'

Access the venue here, and take the lift up onto the concourse.

### Both Entrance B & C provide lift access onto concourse

**Entrance B (closest to Red Concourse, Blocks 101-110)** 

**Entrance C (closest to Blue Concourse, Blocks 111-120)** 

# **Getting in via Taxi**

Taxi drop of to -

**ENTRANCE B, Utilita Arena Sheffield Broughton Lane, Sheffield, S9 2DF** 

Access the venue through Entrance B, and take the lift up onto the concourse.