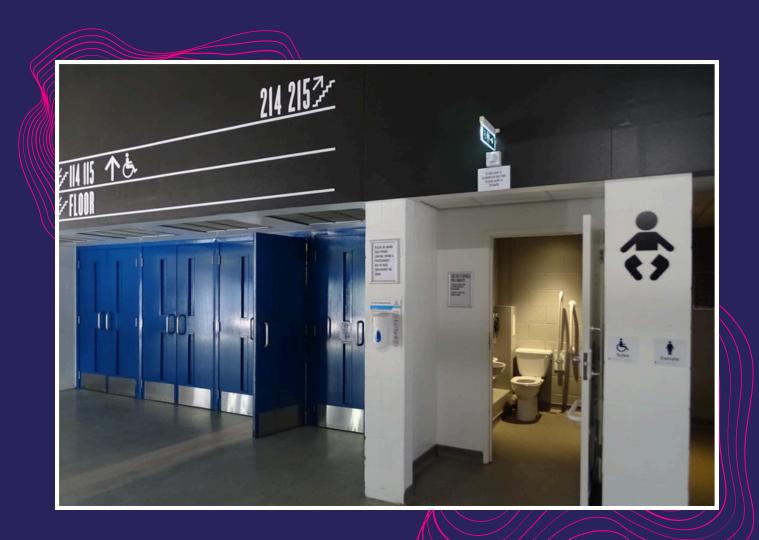

# **Toilets**

We have toilets located on Concourse and on our floor level.

Our unisex accessible toilets all have radar key locks and a key can be obtained from information on green concourse (although customers may have their own which they can also use).

Please ask a steward who will advise of the nearest facilities.