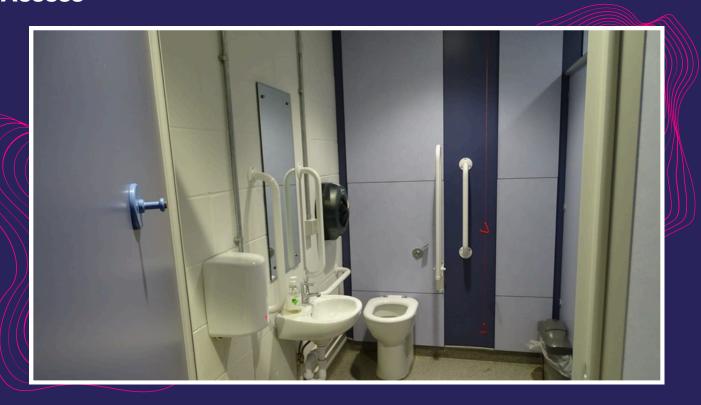

### The inside of our unisex toilets look like this

We also have accessible cubicles in all of our toilet blocks.
The accessible cubicle looks like this.

The inside of our accessible cubicles look like this. Access