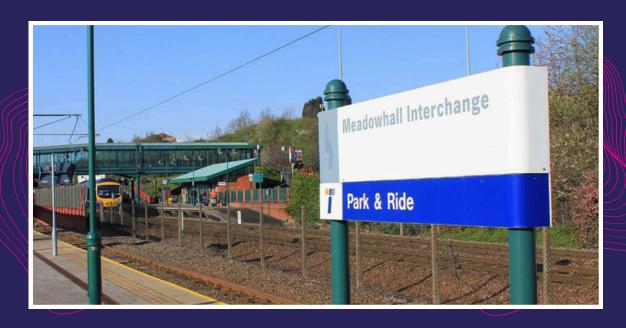

### **Train**

If you are travelling to us via Train the nearest station is Meadowhall Station

### By Park & Ride

Park & Ride facilities are available from the train station at Meadowhall Shopping Centre.

Situated next to Meadowhall Interchange to the North of the Meadowhall shopping centre this site has great access from Junction 34 of the M1 and parking is free.