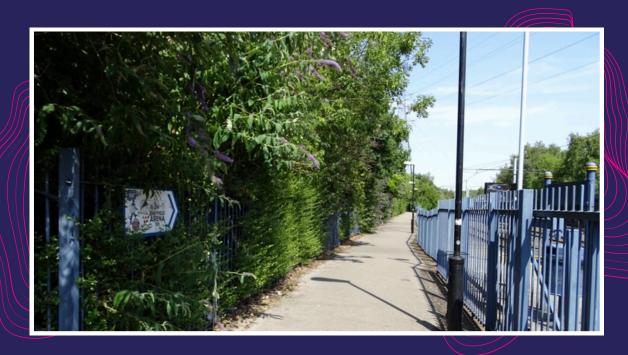

# **Getting in via the Tram stop**

When you arrive at the Arena / Olympic Legacy Park stop, exit the tram and take the private path towards Utilita

Arena Sheffield

### You will then enter The Arena grounds