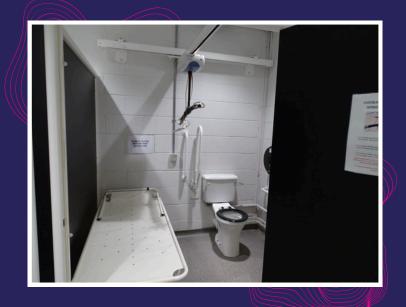

### The inside of our unisex toilets look like this

We also have accessible cubicles in all of our toilet blocks.
The accessible cubicle looks like this.

The inside of our accessible cubicles look like this. Access