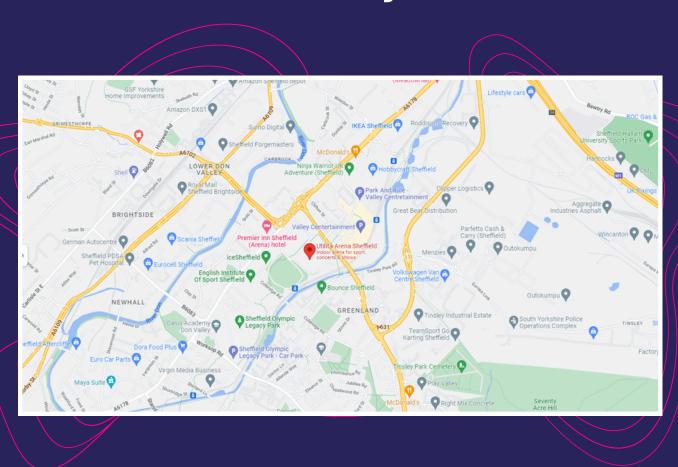

# A VISUAL GUIDE TO UTILITA ARENA SHEFFIELD

Utilita Arena Sheffield is located on the outside of Sheffield City Centre.

Our address is Utilita Arena Sheffield Broughton Lane, Sheffield, S9 2DF

### **Train**

If you are travelling to us via Train the nearest station is Meadowhall Station

# By Car/Taxi

If you have come to Utilita Arena Sheffield by car, we have our own on-site car park.

We recommend pre-booking to guarantee a space.

**BOOK HERE** 

### By Park & Ride

Park & Ride facilities are available from the train station at Meadowhall Shopping Centre.

Situated next to Meadowhall Interchange to the North of the Meadowhall shopping centre this site has great access from Junction 34 of the M1 and parking is free.

# By Bus

If you are traveling to us via Bus the nearest stop is Carbrook, Attercliffe Common/Arena Square, this then requires a minute walk to the Arena