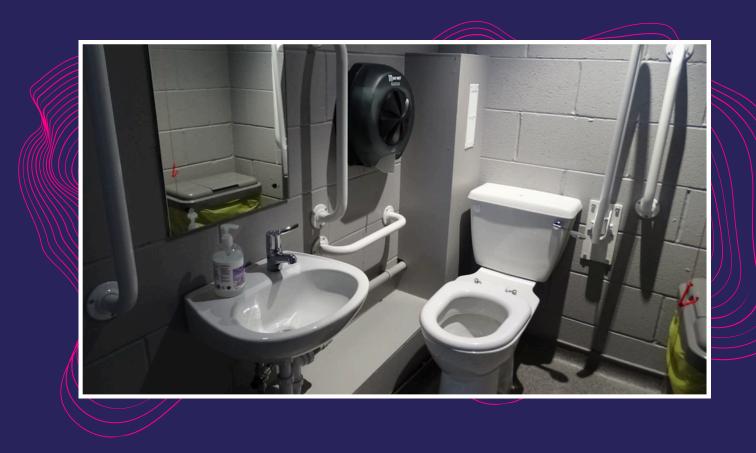

### The inside of our unisex toilets look like this

We also have accessible cubicles in all of our toilet blocks.
The accessible cubicle looks like this.

The inside of our accessible cubicles look like this. Access