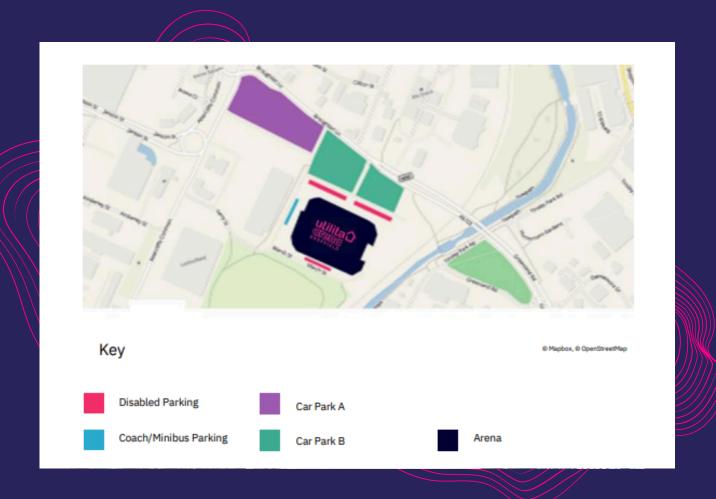

# By Car/Taxi

If you have come to Utilita Arena Sheffield by car, we have our own on-site car park.

We recommend pre-booking to guarantee a space.

**BOOK HERE** 

# **Getting in via Car**

Nearest accessible parking space to Entry B = 21.5m

Furthest accessible parking space from Entry B = 152m

The approach to Entry B has a paving slab surface

Nearest accessible parking space to Entry C = 40m

Furthest accessible parking space from Entry C = 119m

The approach to Entry C has a paving slab surface

### Both Entrance B & C provide lift access onto concourse

**Entrance B (closest to Red Concourse, Blocks 101-110)** 

**Entrance C (closest to Blue Concourse, Blocks 111-120)** 