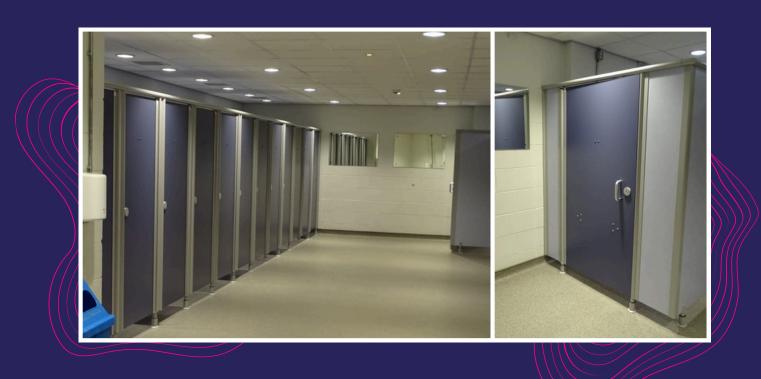

### The inside of our unisex toilets look like this

We also have accessible cubicles in all of our toilet blocks.
The accessible cubicle looks like this.

The inside of our accessible cubicles look like this. Access